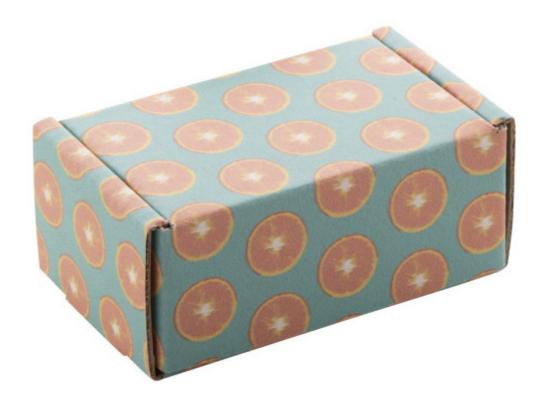

## **CREABOX EF-157 CUSTOM BOX**

#### **Basic informations**

Material 1: Cardboard

Material 1 weight: 450 g/m2

Size: 116×55×40 mm

Box type: Front tuck box

Color: White

## **Specification**

Custom made, full colour printed corrugated cardboard box. MOQ: 50 pcs. If the custom box is purchased without the matching product, it will be delivered flat-packed (requiring assembly). Available for the following item(s): AP718230.